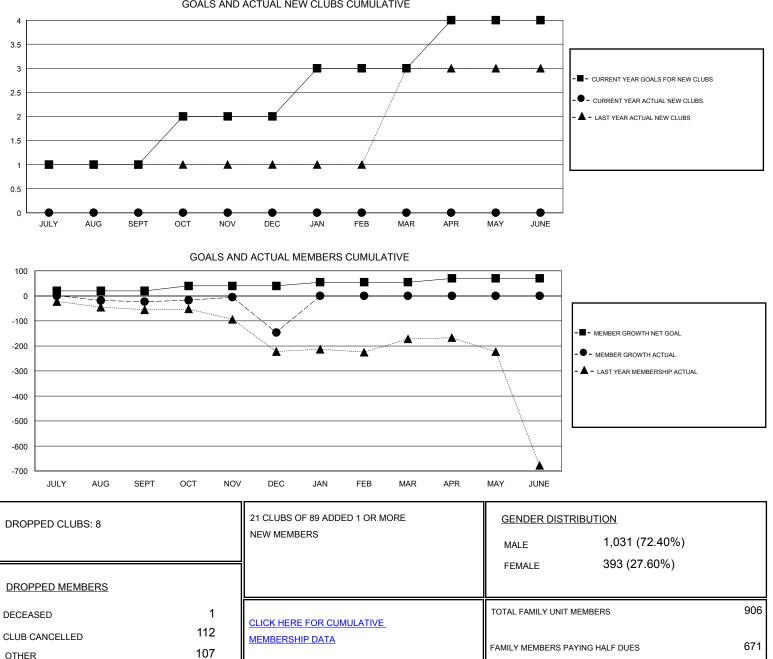

## District 305 S

Results as of: 12/31/2019

| GMT:                           | LOCATION PAKISTAN |   |   |                                  |    |    | GMT CA |
|--------------------------------|-------------------|---|---|----------------------------------|----|----|--------|
| Clubs<br>RESULTS FOR 2019-2020 |                   |   |   | Members<br>RESULTS FOR 2019-2020 |    |    |        |
|                                |                   |   |   |                                  |    |    |        |
| JULY/AUG/SEPT                  | 1                 | 0 | 2 | JULY/AUG/SEPT                    | 20 | 45 | 59     |
| OCT/NOV/DEC                    | 1                 | 0 | 6 | OCT/NOV/DEC                      | 20 | 43 | 161    |
| JAN/FEB/MAR                    | 1                 | 0 | 0 | JAN/FEB/MAR                      | 15 | 0  | 0      |
| APR/MAY/JUNE                   | 1                 | 0 | 0 | APR/MAY/JUNE                     | 15 | 0  | 0      |